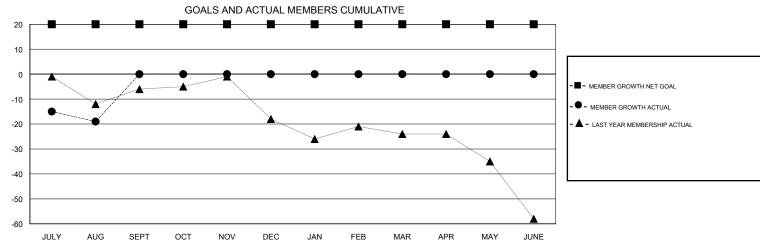

## MONTHLY MEMBERSHIP PROGRESS REPORT

District 20 O

Results as of: 08/31/2017

| DROPPED CLUBS: 1  DROPPED MEMBERS |    | 6 CLUBS OF 54 ADDED 1 OR MORE<br>NEW MEMBERS | GENDER DISTRIBUTION  MALE 950 (63.89%)  FEMALE 537 (36.11%)  Women Percentage Fiscal Year Goal: 40% |     |
|-----------------------------------|----|----------------------------------------------|-----------------------------------------------------------------------------------------------------|-----|
| DECEASED                          | 5  | CLICK HERE FOR CUMULATIVE  MEMBERSHIP DATA   | TOTAL FAMILY UNIT MEMBERS                                                                           | 380 |
| CLUB CANCELLED                    | 0  |                                              | 20                                                                                                  | 200 |
| OTHER 2                           | 22 |                                              | FAMILY MEMBERS PAYING HALF DUES                                                                     | 200 |
| TOTAL 2                           | 27 |                                              |                                                                                                     |     |