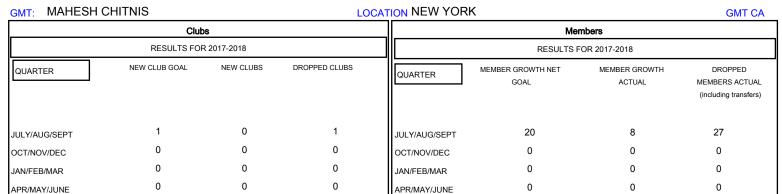

## MONTHLY MEMBERSHIP PROGRESS REPORT

District 20 O

Results as of: 08/31/2017

| DROPPED CLUBS: 1  DROPPED MEMBERS |    | 6 CLUBS OF 54 ADDED 1 OR MORE<br>NEW MEMBERS | GENDER DISTRIBUTION  MALE 950 (63.89%)  FEMALE 537 (36.11%)  Women Percentage Fiscal Year Goal: 40% |     |
|-----------------------------------|----|----------------------------------------------|-----------------------------------------------------------------------------------------------------|-----|
| DECEASED                          | 5  | CLICK HERE FOR CUMULATIVE  MEMBERSHIP DATA   | TOTAL FAMILY UNIT MEMBERS                                                                           | 380 |
| CLUB CANCELLED                    | 0  |                                              | 20                                                                                                  | 200 |
| OTHER 2                           | 22 |                                              | FAMILY MEMBERS PAYING HALF DUES                                                                     | 200 |
| TOTAL 2                           | 27 |                                              |                                                                                                     |     |